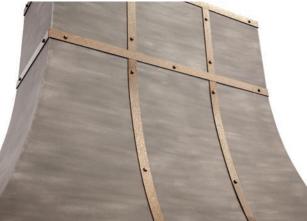

#### **Banding and Straps**

Applied vertically or horizontally, flat, forged, or aged banding accents the structure of the hood. Exquisite solid finishes, such as stainless, brass, and copper create a luxurious look.

#### **Rivets**

Add dimension and flair with decorative rivets. Rustic rivets provide an old-world aesthetic while modern rivets create a contemporary, industrial style.

Satin Gold Finish + Banding in White