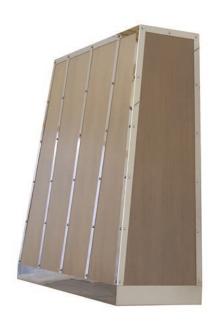

## Already have a hood?

Stoll can overlay your existing wood or metal hood with decorative accents to make them one of a kind.

- Give your stock hood a custom appearance.
- Wrap your existing hood with metal
- Accent with banding and rivets for a one-of-a-kind look
- Accents available in 30+ stunning finishes