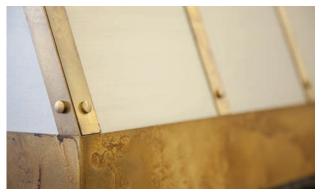

#### **Banding and Straps**

Applied vertically or horizontally, flat, forged, or aged banding accents the structure of the hood. Exquisite solid finishes, such as stainless, brass, and copper create a luxurious look.

Polished Stainless Steel Overlay + Banding in Newport Brass