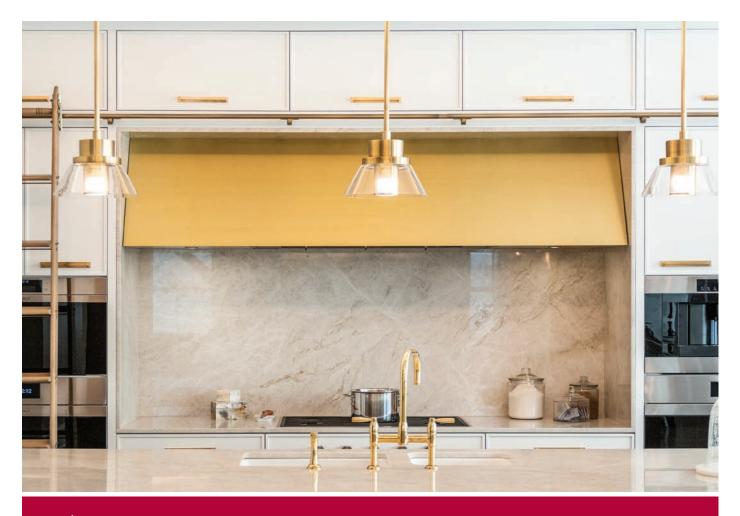

# RANGE HOODS

A combination of modern and classic design, featuring clean lines and subtle detail.

- Choose Premium 14ga Steel or Stainless
- Custom built for your space
- Accent with banding and rivets for a one-of-a-kind look
- Available in 30+ stunning finishes
- Tailored to fit the ventilation system of your choice