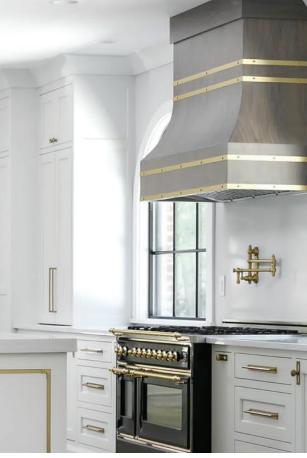

# RANGE HOODS





#### **Accent Kits**

Set your hood apart with the wood elements of our Transitional accents, or the aged beauty of our Old World accents.

#### **Banding and Straps**

Applied vertically or horizontally, flat, forged, or aged banding accents the structure of the hood. Exquisite solid finishes, such as stainless, brass, and copper create a luxurious look.

#### **Rivets**

Add dimension and flair with decorative rivets. Rustic rivets provide an old-world aesthetic while modern rivets create a contemporary, industrial style.







Satin Gold Finish + Banding in White

A combination of modern and classic design, featuring clean lines and subtle detail.

- Choose Premium 14ga Steel or Stainless
- Custom built for your space
- Accent with banding and rivets for a one-of