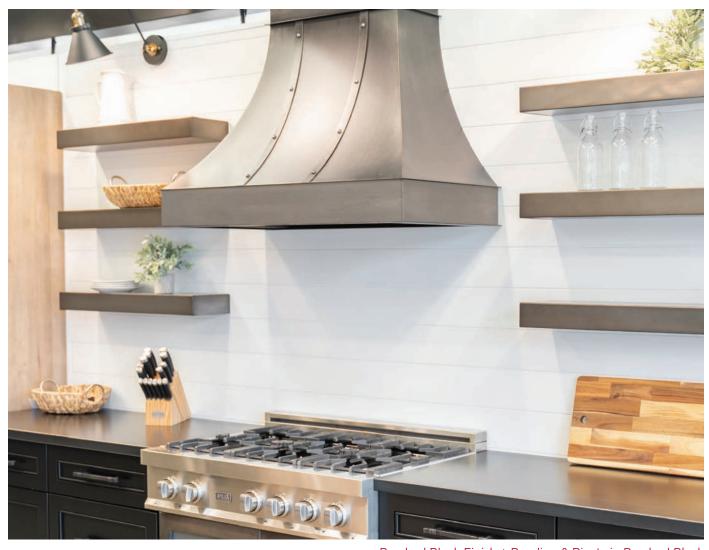

rivets create a contemporary, industrial style.







Satin Gold Finish + Banding in White

A combination of modern and classic design, featuring clean lines and subtle detail.

- Choose Premium 14ga Steel or Stainless
- Custom built for your space
- Accent with banding and rivets for a one-of-a-kind look
- Available in 30+ stunning finishes
- Tailored to fit the ventilation system of your choice





Hot Roll Natural Finish + Engadina Transitional Accent Kit

Sleek, straight lines coupled with a touch of sophistication for a classic design.

- Choose Premium 14ga Steel or Stainless
- Custom built for your space
- Accent with banding and rivets for a one-of-a-kind look
- Available in 30+ stunning finishes
- Tailored to fit the ventilation system of your choice
- · Optional vent chase





Brushed Black Finish + Banding & Rivets in Brushed Black

A charming style created from a blend of design and features across our collections.

- Choose Premium 14ga Steel or Stainless
- Custom built for your space
- Accent with banding and rivets for a one-of-a-kind look
- Available in 30+ stunning finishes
- Tailored to fit the ventilation system of your choice
- · Optional vent chase





Matte Black Finish + Banding & Rivets in Brushed Nickel

Charming style that brings a little "flare" to the heart of your home.

- Choose Premium 14ga Steel or Stainless
- Custom built for your space
- Accent with banding and rivets for a one-of-a-kind look
- Available in 30+ stunning finishes
- Tailored to fit the ventilation system of your choice
- Optional vent chase





Polished Stainless Steel