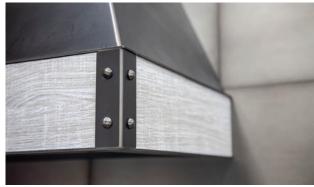

#### **Rivets**

Add dimension and flair with decorative rivets. Rustic rivets provide an old-world aesthetic while modern rivets create a contemporary, industrial style.

Satin Gold Finish + Banding in White

Matte Black Finish + Banding & Rivets in Brushed Nickel

Charming style that brings a little "flare" to the heart of your home.

- Choose Premium 14ga Steel or Stainless
- Custom built for your space
- Accent with banding and rivets for a one-of-a-kind look
- Available in 30+ stunning finishes
- Tailored to fit the ventilation system of your choice
- Optional vent chase