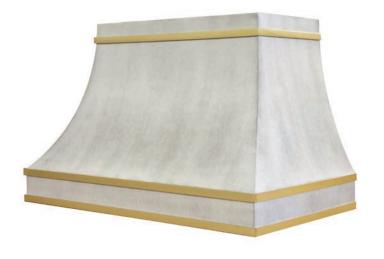

#### **Banding and Straps**

Applied vertically or horizontally, flat, forged, or aged banding accents the structure of the hood. Exquisite solid finishes, such as stainless, brass, and copper create a luxurious look.

#### **Rivets**

Add dimension and flair with decorative rivets. Rustic rivets provide an old-world aesthetic while modern rivets create a contemporary, industrial style.

Satin Gold Finish + Banding in White