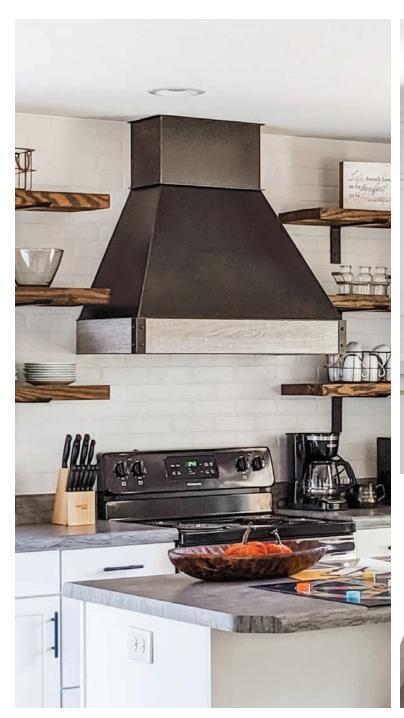

Brushed Black Finish + Banding & Rivets in Brushed Black

A charming style created from a blend of design and features across our collections.

- Choose Premium 14ga Steel or Stainless
- Custom built for your space
- Accent with banding and rivets for a one-of-a-kind look
- Available in 30+ stunning finishes
- Tailored to fit the ventilation system of your choice
- · Optional vent chase