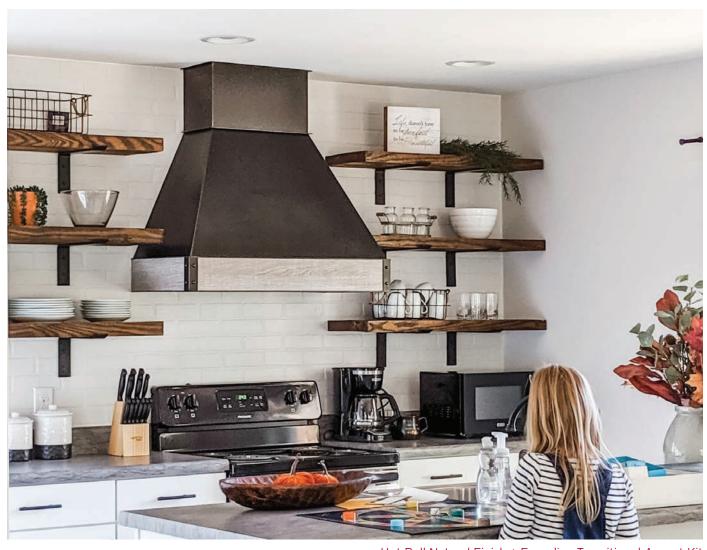

Brushed Black Finish + Banding & Rivets in Brushed Black

A charming style created from a blend of design and features across our collections.

- Choose Premium 14ga Steel or Stainless
- Custom built for your space
- Accent with banding and rivets for a one-of-a-kind look
- Available in 30+ stunning finishes
- Tailored to fit the ventilation system of your choice
- · Optional vent chase