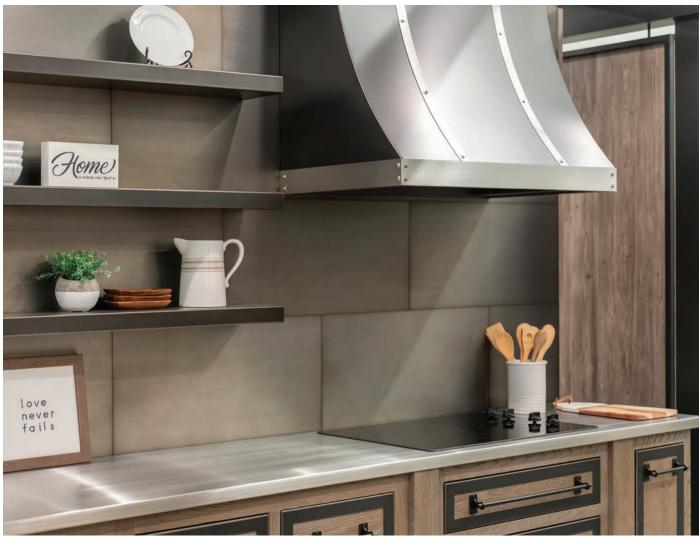

#### **Banding and Straps**

Applied vertically or horizontally, flat, forged, or aged banding accents the structure of the hood. Exquisite solid finishes, such as stainless, brass, and copper create a luxurious look.

#### **Rivets**

Add dimension and flair with decorative rivets. Rustic rivets provide an old-world aesthetic while modern rivets create a contemporary, industrial style.

Satin Gold Finish + Banding in White

A combination of modern and classic design, featuring clean lines and subtle detail.

- Choose Premium 14ga Steel or Stainless
- Custom built for your space
- Accent with banding and rivets for a one-of-a-kind look
- Available in 30+ stunning finishes
- Tailored to fit the ventilation system of your choice