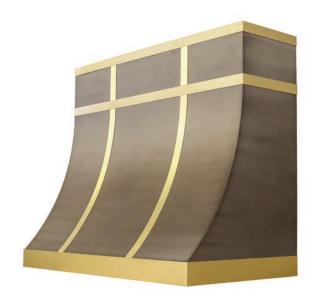

#### **Banding and Straps**

Applied vertically or horizontally, flat, forged, or aged banding accents the structure of the hood. Exquisite solid finishes, such as stainless, brass, and copper create a luxurious look.

#### **Rivets**

Add dimension and flair with decorative rivets. Rustic rivets provide an old-world aesthetic while modern rivets create a contemporary, industrial style.

Satin Gold Finish + Banding in White

A combination of modern and classic design, featuring clean lines and subtle detail.

- Choose Premium 14ga Steel or Stainless
- Custom built for your space
- Accent with banding and rivets for a one-of-a-kind look
- Available in 30+ stunning finishes
- Tailored to fit the ventilation system of your choice