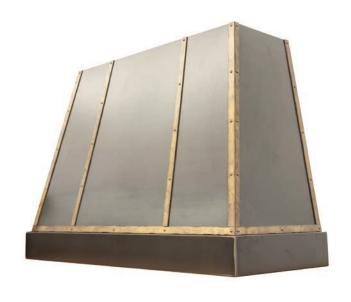

#### **Banding and Straps**

Applied vertically or horizontally, flat, forged, or aged banding accents the structure of the hood. Exquisite solid finishes, such as stainless, brass, and copper create a luxurious look.

#### **Rivets**

Add dimension and flair with decorative rivets. Rustic rivets provide an old-world aesthetic while modern rivets create a contemporary, industrial style.

Satin Gold Finish + Banding in White