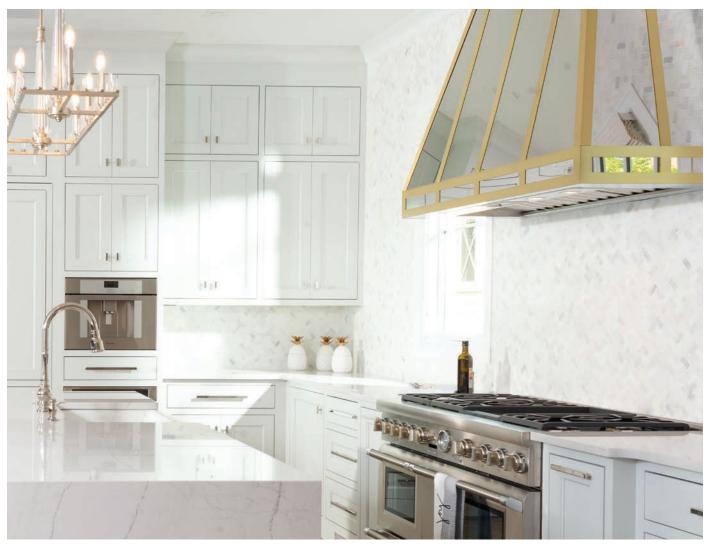

- · Optional vent chase





Brushed Black Finish + Banding & Rivets in Brushed Black

A charming style created from a blend of design and features across our collections.

- Choose Premium 14ga Steel or Stainless
- Custom built for your space
- Accent with banding and rivets for a one-of-a-kind look
- Available in 30+ stunning finishes
- Tailored to fit the ventilation system of your choice
- · Optional vent chase





Matte Black Finish + Banding & Rivets in Brushed Nickel

Charming style that brings a little "flare" to the heart of your home.

- Choose Premium 14ga Steel or Stainless
- Custom built for your space
- Accent with banding and rivets for a one-of-a-kind look
- Available in 30+ stunning finishes
- Tailored to fit the ventilation system of your choice
- Optional vent chase





Polished Stainless Steel Overlay + Banding in Newport Brass

## Already have a hood?

Stoll can overlay your existing wood or metal hood with decorative accents to make them one of a kind.

- Give your stock hood a custom appearance.
- Wrap your existing hood with metal
- Accent with banding and rivets for a one-of-a-kind look
- Accents available in 30+ stunning finishes

#### Contact us at: sales@stollindustries.com to discuss your project.







Have an idea you do not see here? Our design and build team is standing by to help. Contact us at sales@stollindustries.com to discuss your project.



Our wide range of products can be found in the finest specialty stores and design centers throughout the US and Canada.



Fireplace Doors & Accessories



Shelves



Wall Systems



Cabinet Fa