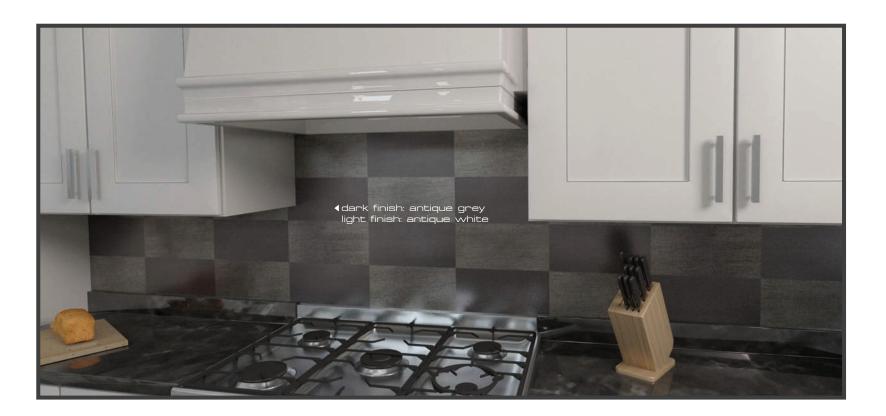

# backsplashes

Custom backsplashes are fabricated from steel, stainless, brass, copper, or aluminum materials in a variety of natural and powdercoated finishes. Using design software, each backsplash is laser cut to your specifications allowing you to bring the beauty of metal into your kitchen.