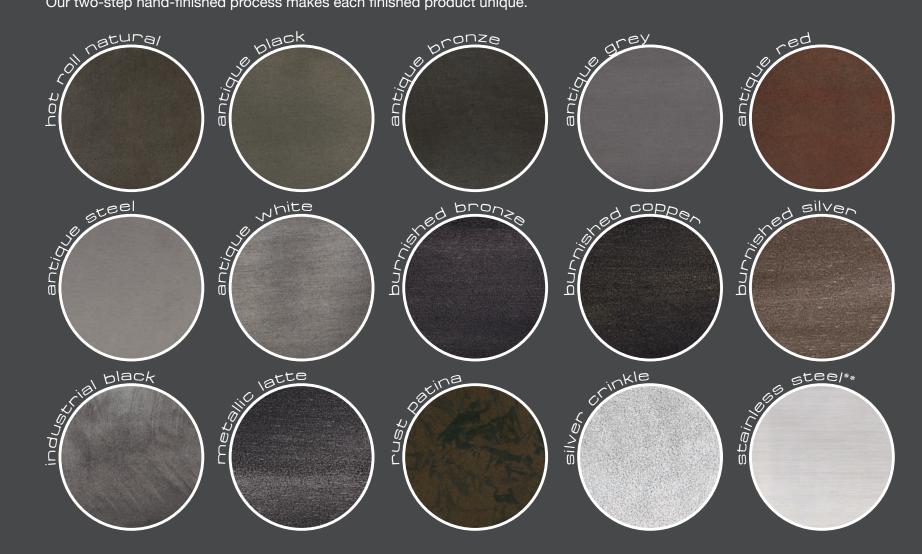

# premium 0-

Our two-step hand-finished process makes each finished product unique.

from the heart of the craftsman . . .