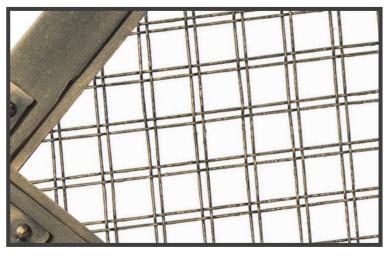

#### metal

Customize our metal framed door with Decorative metal inserts offer an endless opportunity as wire and mesh offer unique accents to your door.

#### options include:

- Steel
- Copper
- Other metals available
- Wire and Mesh available in powdercoated or stainless