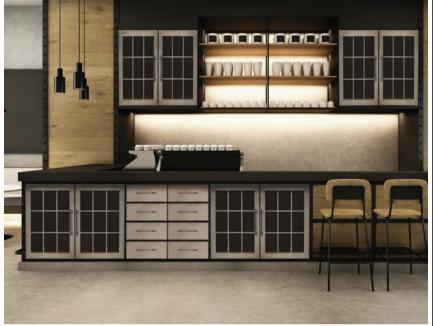

## • doors

Stolls innovative cabinet doors are constructed from strong yet light weight metal materials, bringing a fresh new wave of finish options and designs to the cabinet world. These doors combine wood back frames along with glass and decorative metal inserts.

original
Simple and clean.
Continue on page 6

industrial
Modern yet vintage design, featuring
exposed raw elements.
Continue on page 7

old world Forged corner brackets with hammered rivets. Continue on page 8 transitional A design blend of traditional and modern. Continue on page 9