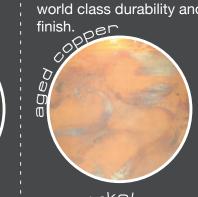

Available in Brass, Copper, Steel or Stainless

Finishes: Finishes available on page 22 Inserts: Inserts available on page 14 Handle: Handles available on page 16

#### features:

- One piece seamless metal frame formed over solid hardwood
- Attaches to any drawer box
- Drawer Depth: 3/4"- 1"
- Standard Oak wood frame used unless specified







# backsplashes

Custom backsplashes are fabricated from steel, stainless, brass, copper, or aluminum materials in a variety of natural and powdercoated finishes. Using design software, each backsplash is laser cut to your specifications allowing you to bring the beauty of metal into your kitchen.



# standard finishes •

Our powdercoat process offers a durable, lasting finish.



# plated •

Our plated products offers world class durability and







# premium 0-

Our two-step hand-finished process makes each finished product unique.



from the heart of the craftsman . . .