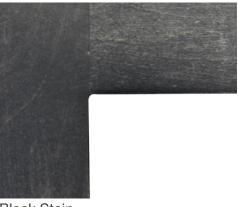

#### frames

Choose from several options of standard wood or weather resistant frames. Custom color and wood varieties are available as well.

## standard options

Maple

Knotty Alder

Black Stain