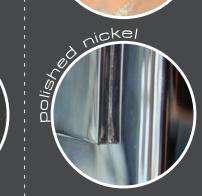

ailable in Brass, Copper, Steel or Stainless

Finishes: Finishes available on page 22 Inserts: Inserts available on page 14 Handle: Handles available on page 16

#### features:

- One piece seamless metal frame formed over solid hardwood
- Attaches to any drawer box
- Drawer Depth: 3/4"- 1"
- Standard Oak wood frame used unless specified







# backsplashes

Custom backsplashes are fabricated from steel, stainless, brass, copper, or aluminum materials in a variety of natural and powdercoated finishes. Using design software, each backsplash is laser cut to your specifications allowing you to bring the beauty of metal into your kitchen.



# standard finishes •

Our powdercoat process offers a durable, lasting finish.



# plated •

Our plated products offers world class durability and







# premium 0-

Our two-step hand-finished process makes each finished product unique.



from the heart of the craftsman . . .