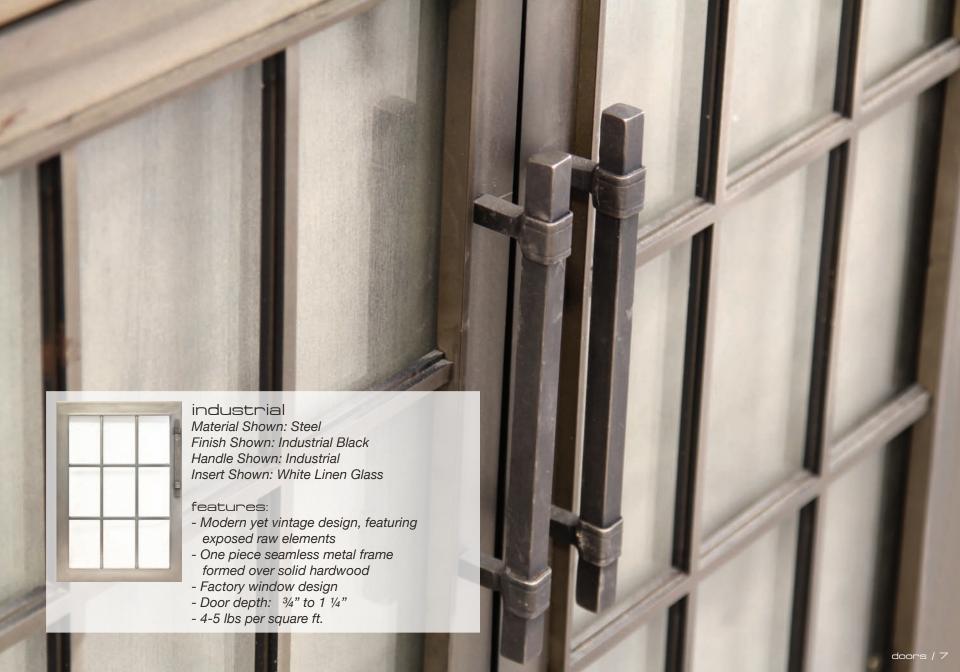

original
Simple and clean.
Continue on page 6

industrial
Modern yet vintage design, featuring
exposed raw elements.
Continue on page 7

old world Forged corner brackets with hammered rivets. Continue on page 8 transitional A design blend of traditional and modern. Continue on page 9