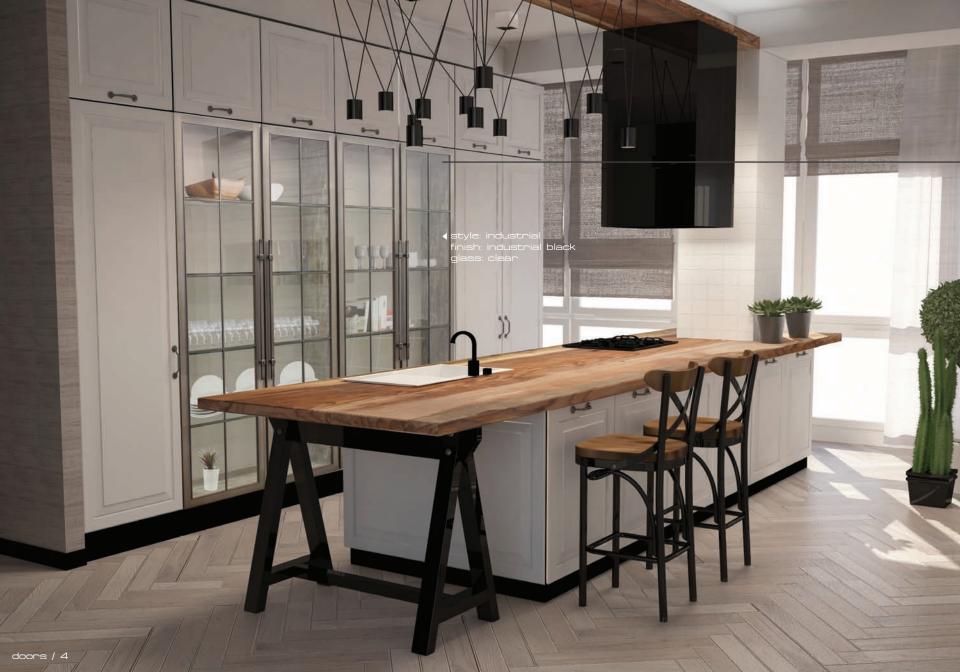

original
Simple and clean.
Continue on page 6

industrial
Modern yet vintage design, featuring
exposed raw elements.
Continue on page 7

old world Forged corner brackets with hammered rivets. Continue on page 8 transitional A design blend of traditional and modern. Continue on page 9