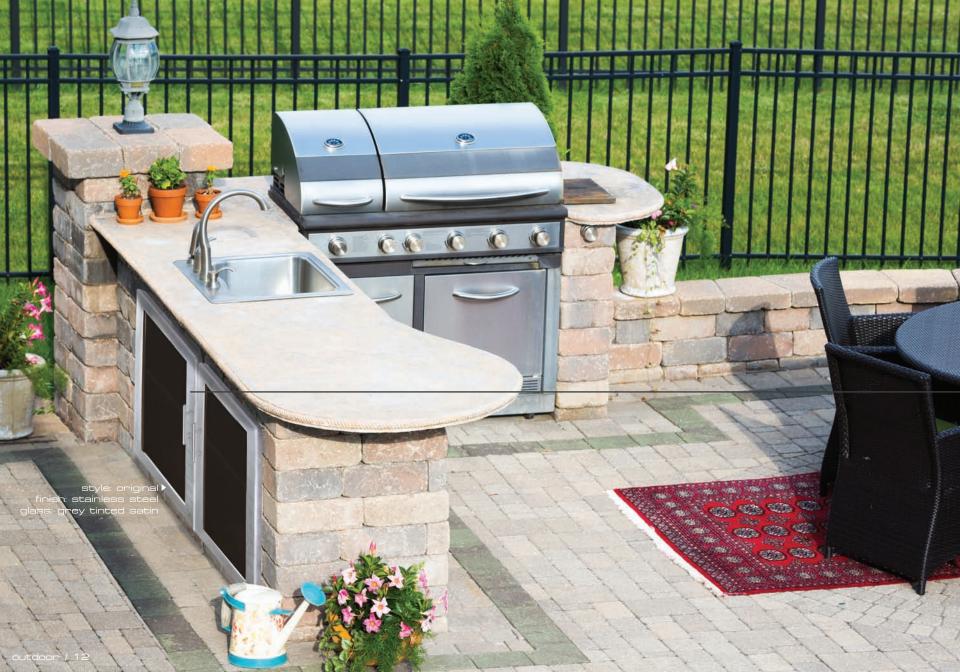

## • outdoor

Take innovative style and design to your outdoor rooms and living spaces using weather resistant materials providing long lasting enjoyment.

With our unique combinations of stainless, aluminum, brass, copper, cypress and poly components, Stoll can create decorative wall panels, doors, shelving and backsplashes.