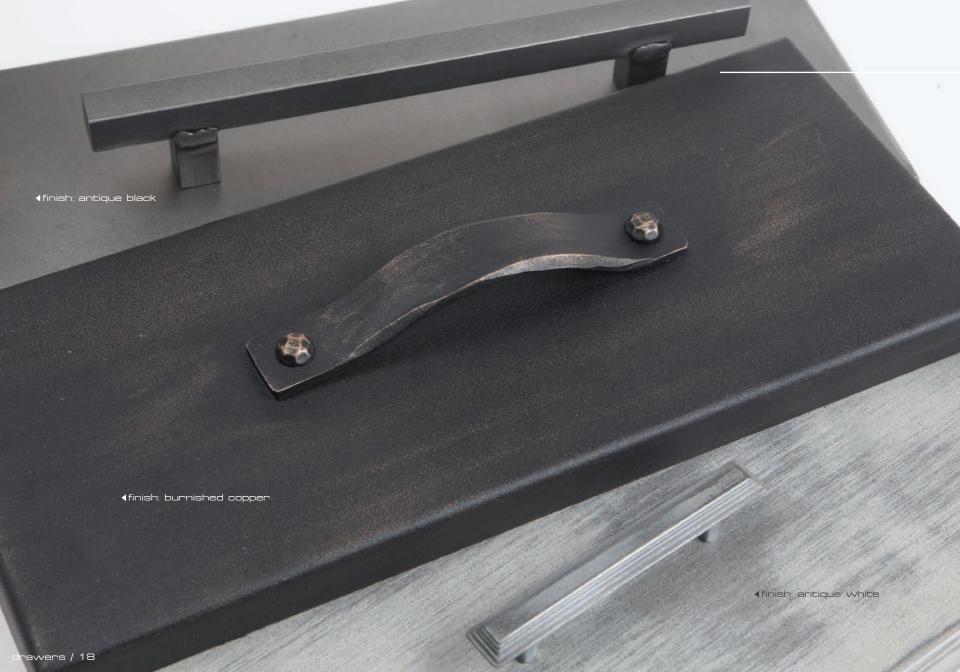

## -⊙ drawers

Metal drawer plates can be designed to compliment our decorative doors. Choose from the six standard door styles or customize to create a unique style.

#### customization:

Material: Available in Brass, Copper, Steel or Stainless

Finishes: Finishes available on page 22 Inserts: Inserts available on page 14 Handle: Handles available on page 16

#### features:

- One piece seamless metal frame formed over solid hardwood
- Attaches to any drawer box
- Drawer Depth: 3/4"- 1"
- Standard Oak wood frame used unless specified