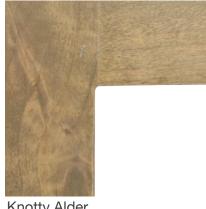

#### frames

Choose from several options of standard wood or weather resistant frames. Custom color and wood varieties are available as well.

## standard options

Maple

Knotty Alder

Black Stain