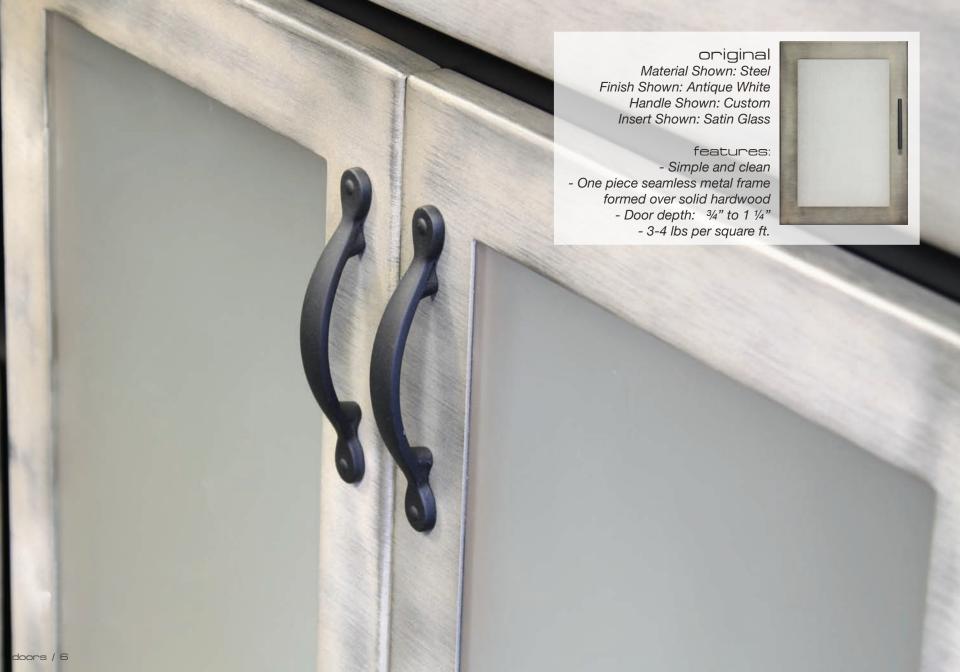

original
Simple and clean.
Continue on page 6

industrial
Modern yet vintage design, featuring
exposed raw elements.
Continue on page 7

old world Forged corner brackets with hammered rivets. Continue on page 8 transitional A design blend of traditional and modern. Continue on page 9