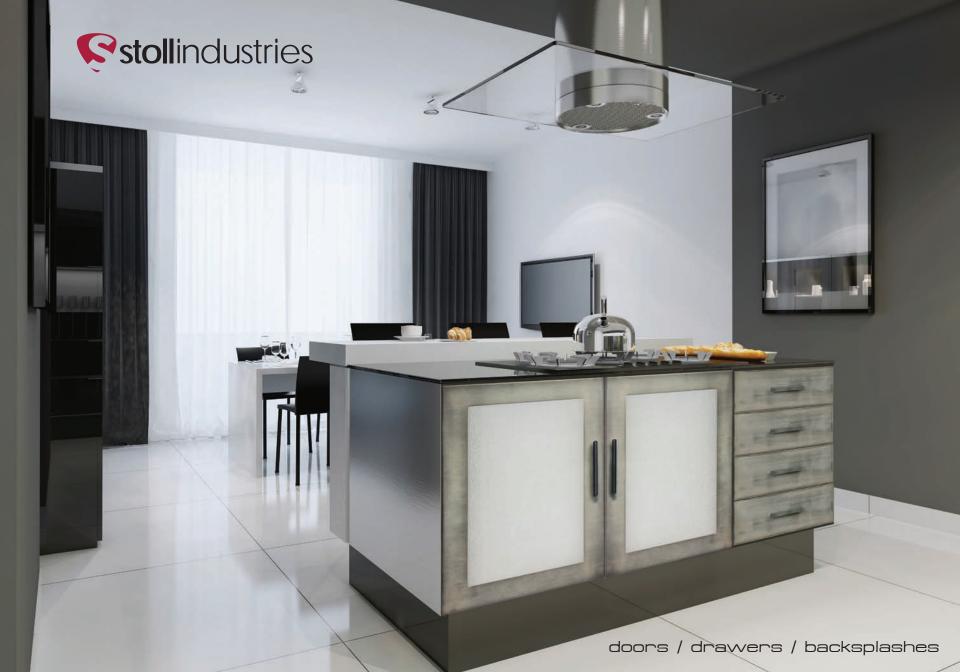

#### doors

Decorative metal, custom-made doors, combining metal, glass and wood components, for kitchens, pantries and furniture *Continue on page 4* 

#### O drawers

Matching metal drawer plates complimenting the decorative doors *Continue on page 18* 

#### O backsplashes

Custom backsplashes fabricated from stainless, brass, copper, steel or aluminum materials Continue on page 20