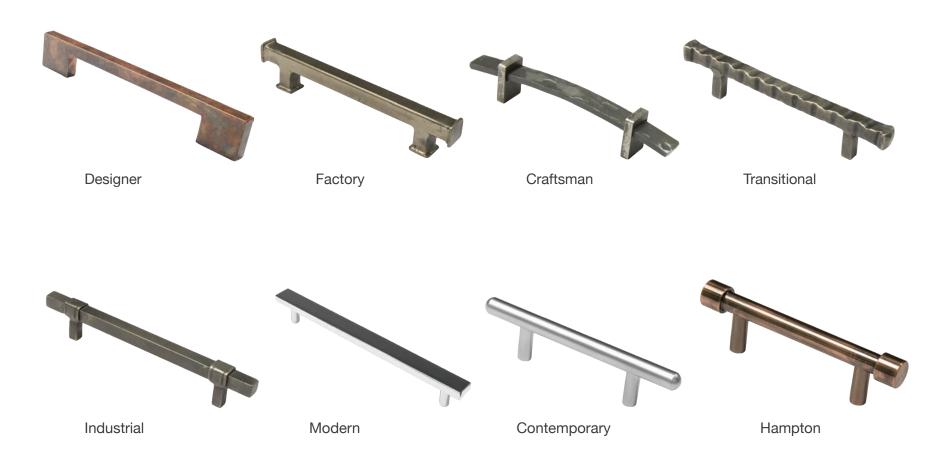

### handles

Stoll offers many standard handle designs with custom options available.