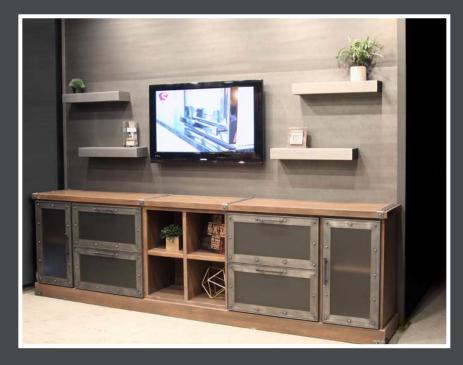

## • doors

Stolls innovative cabinet doors are constructed from strong yet light weight metal materials, bringing a fresh new wave of finish options and designs to the cabinet world. These doors combine wood back frames along with glass and decorative metal inserts.

original
Simple and clean.
Continue on page 6

industrial
Modern yet vintage design, featuring
exposed raw elements.
Continue on page 7

old world Forged corner brackets with hammered rivets. Continue on page 8 transitional A design blend of traditional and modern. Continue on page 9