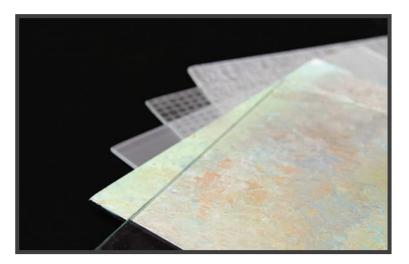

#### glass

Stoll has partnered with multiple glass companies to offer a wide variety of glass inserts.

### options include:

- Antique
- Clear (tinted glass)
- Satin (matte finishes and tinted glass)
- Organic ceramic printed designs
- V-Groove and bevel options