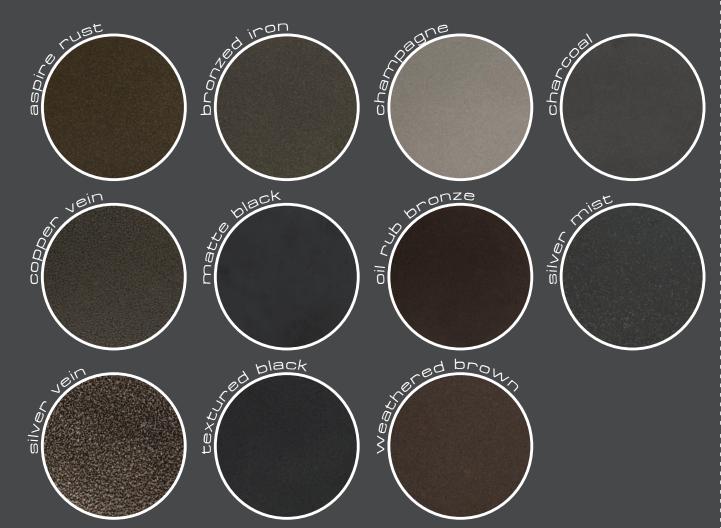

customize to create a unique style.

#### customization:

Material: Available in Brass, Copper, Steel or Stainless

Finishes: Finishes available on page 22 Inserts: Inserts available on page 14 Handle: Handles available on page 16

#### features:

- One piece seamless metal frame formed over solid hardwood
- Attaches to any drawer box
- Drawer Depth: 3/4"- 1"
- Standard Oak wood frame used unless specified







# backsplashes

Custom backsplashes are fabricated from steel, stainless, brass, copper, or aluminum materials in a variety of natural and powdercoated finishes. Using design software, each backsplash is laser cut to your specifications allowing you to bring the beauty of metal into your kitchen.



# standard finishes •

Our powdercoat process offers a durable, lasting finish.



# plated •

Our plated products offers world class durability and







# premium 0-

Our two-step hand-finished process makes each finished product unique.



from the heart of the craftsman . . .