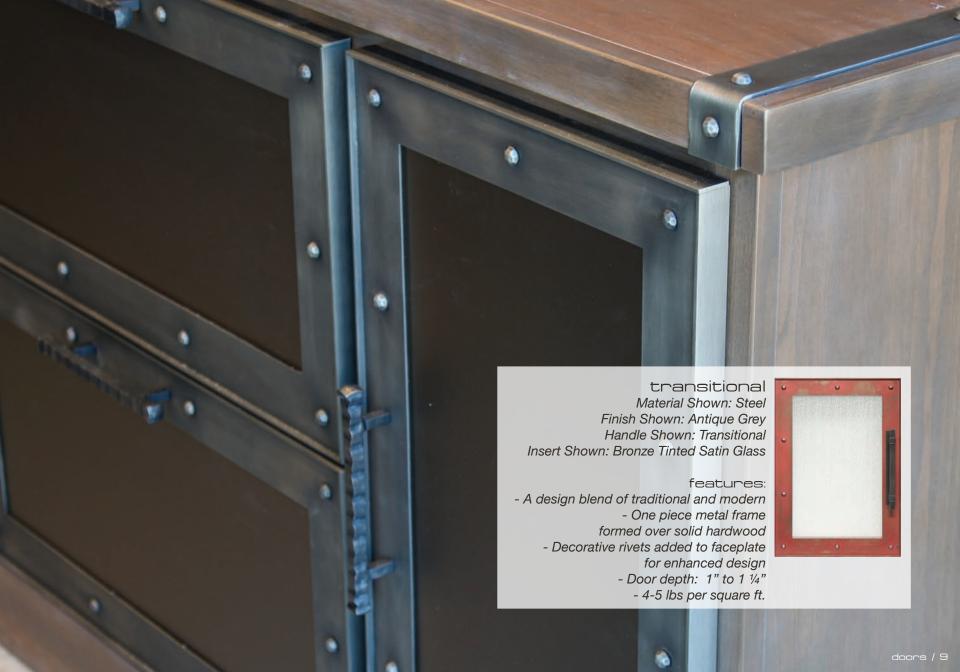

original
Simple and clean.
Continue on page 6

industrial
Modern yet vintage design, featuring
exposed raw elements.
Continue on page 7

old world Forged corner brackets with hammered rivets. Continue on page 8 transitional A design blend of traditional and modern. Continue on page 9