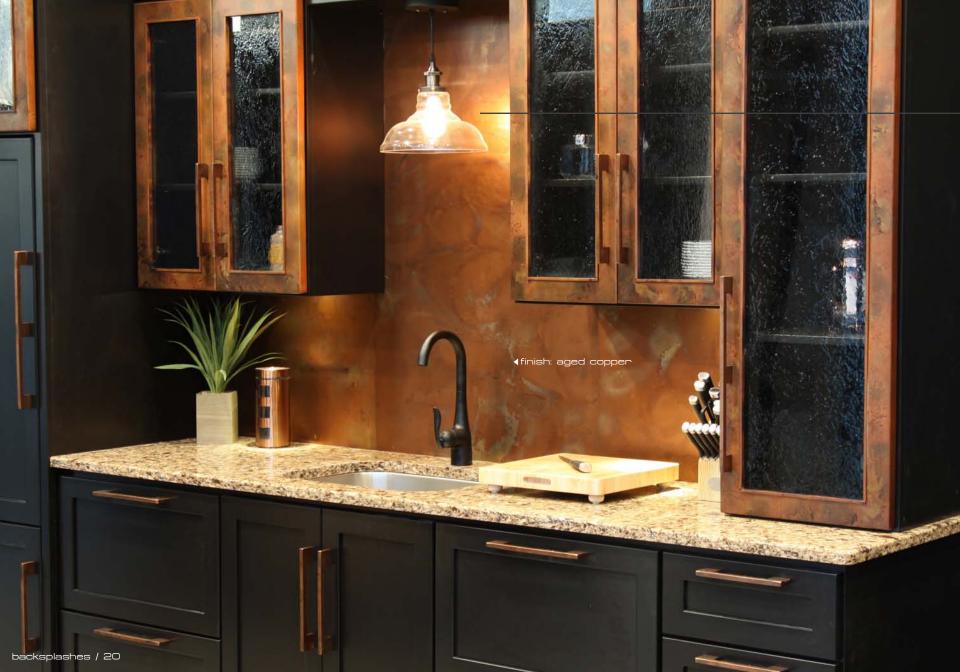

# backsplashes

Custom backsplashes are fabricated from steel, stainless, brass, copper, or aluminum materials in a variety of natural and powdercoated finishes. Using design software, each backsplash is laser cut to your specifications allowing you to bring the beauty of metal into your kitchen.

# premium 0-

Our two-step hand-finished process makes each finished product unique.

from the heart of the craftsman . . .