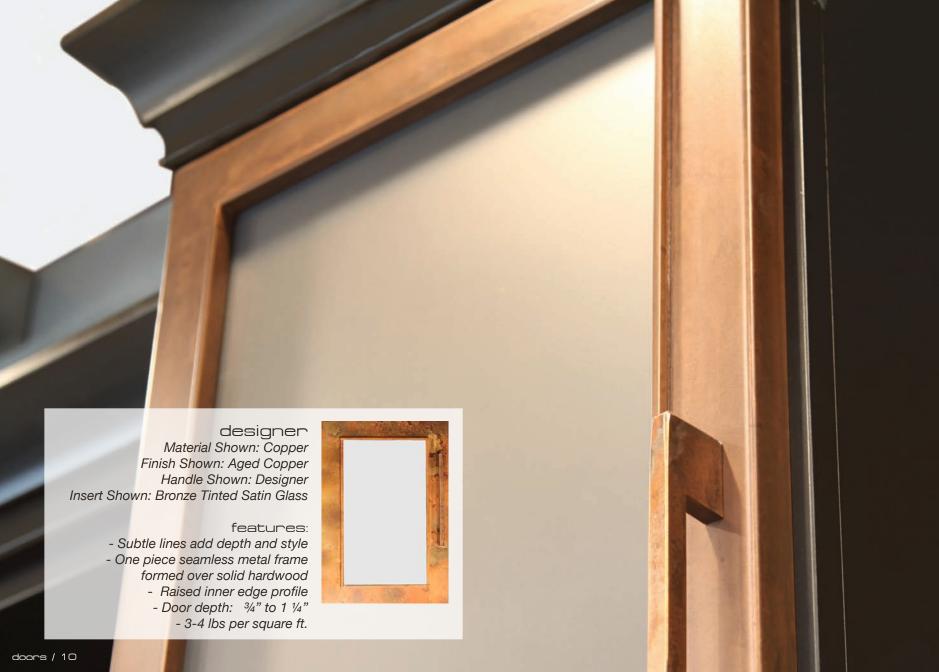

designer Subtle lines add depth and style. Continue on page 10

modern Clean lines with a touch of elegance. Continue on page 11