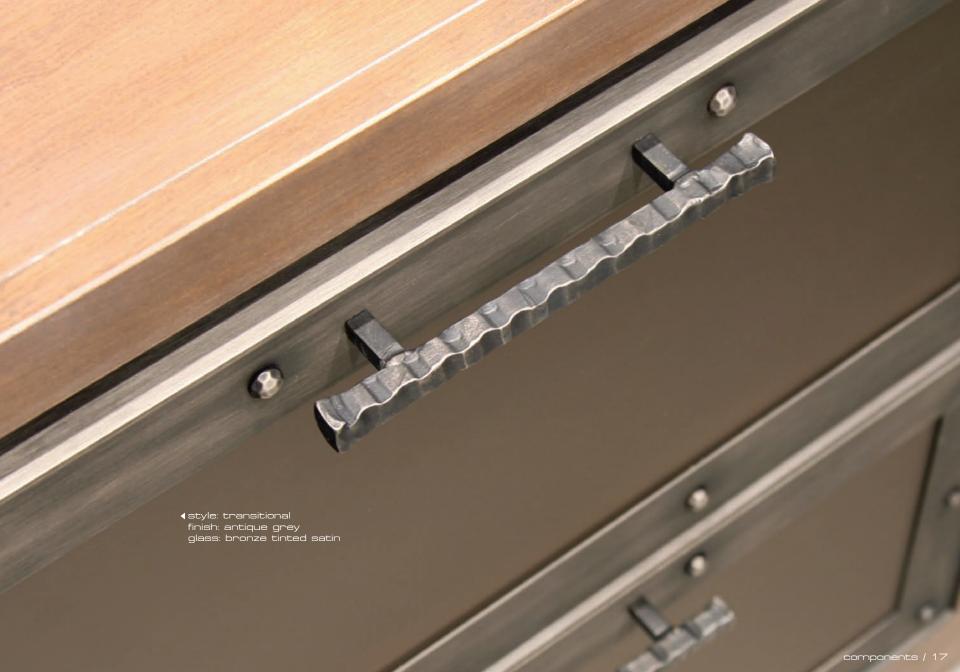

## • doors

Stolls innovative cabinet doors are constructed from strong yet light weight metal materials, bringing a fresh new wave of finish options and designs to the cabinet world. These doors combine wood back frames along with glass and decorative metal inserts.

original
Simple and clean.
Continue on page 6

industrial
Modern yet vintage design, featuring
exposed raw elements.
Continue on page 7

old world Forged corner brackets with hammered rivets. Continue on page 8 transitional A design blend of traditional and modern. Continue on page 9