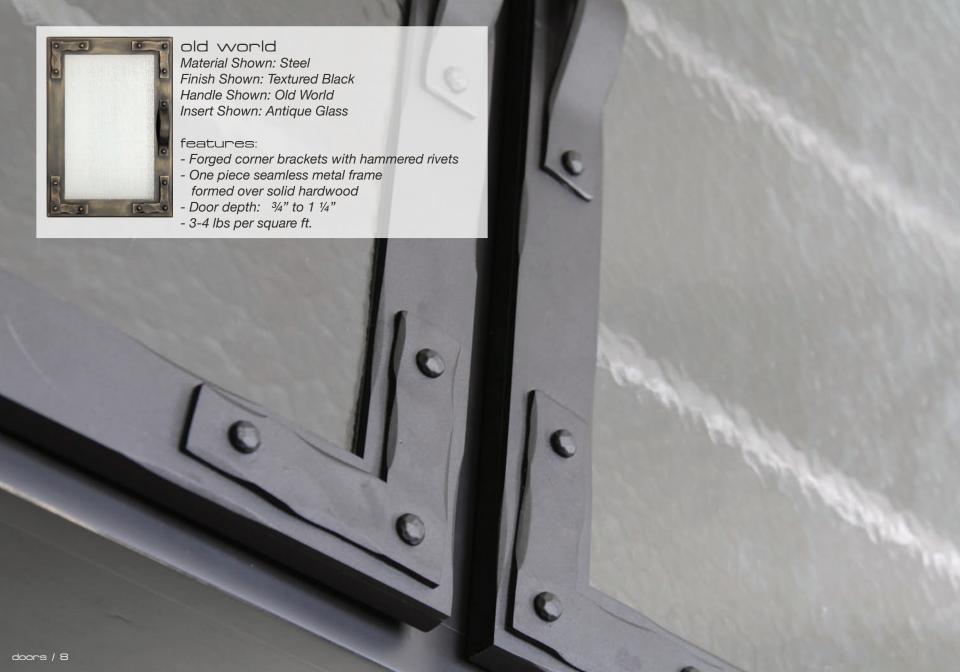

original
Simple and clean.
Continue on page 6

industrial
Modern yet vintage design, featuring
exposed raw elements.
Continue on page 7

old world Forged corner brackets with hammered rivets. Continue on page 8 transitional A design blend of traditional and modern. Continue on page 9