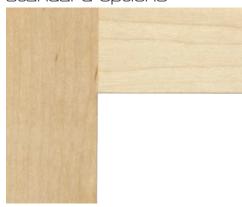

#### frames

Choose from several options of standard wood or weather resistant frames. Custom color and wood varieties are available as well.

## standard options

Maple

Knotty Alder

Black Stain