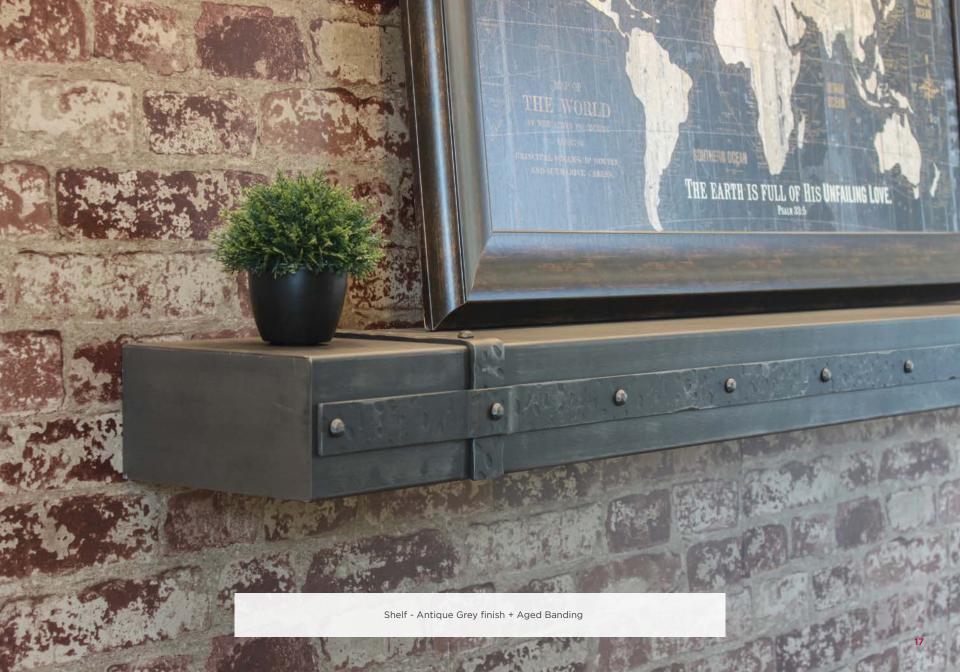

## **Decorative Banding**

Choose from 3 of our banding styles. Accented with rivets or our two-step hammering process, our hand-crafted banding wraps around and enhances the beauty of your shelf.

Blacksmith

Aged Iron

Old World

## **Decorative Brackets**

Highlight your shelf with one of our faux support brackets. These brackets are conveniently attached to the shelf, and do not require wall anchoring.

Square Industrial