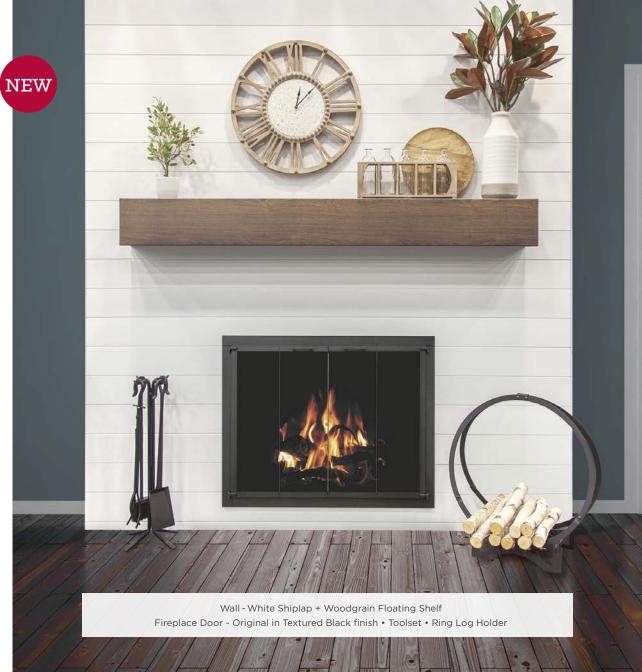

## **Transitional Shelf**

Adding the rustic beauty of wood inserts to our existing metal shelf creates a transitional style that combines rustic and traditional together.

Works in a large variety of decor settings.

#### Finishes & Inserts

Choose from a variety of finishes, accents and even wood inserts (metal finishes, p.22)

Engadina

Espresso

Salon

Shelf - Antique Grey finish + Salon Wood Insert Wall Panels - Antique Steel finish