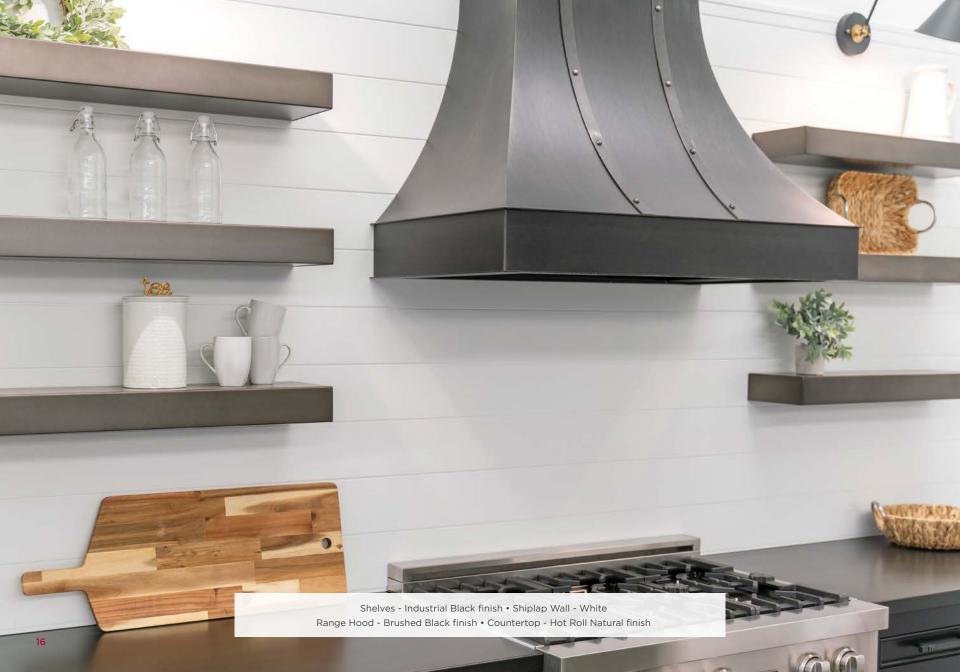

## Shelves

Floating shelves are a popular décor concept, and no one does it as well as Stoll. Our endless design and color options, combined with our simple installation, make our metal shelves the perfect accent to any room.

Our shelves are non-combustible, and provide protection for your entertainment center, while accenting your fireplace setting. Use our stainless steel shelves to add a modern, contemporary touch to your room, or for all outdoor applications.

#### **Finishes**

Available in a variety of finishes and options

Shelves - Hot Roll Natural finish Cabinets Doors - Antique Grey finish + Salon Wood