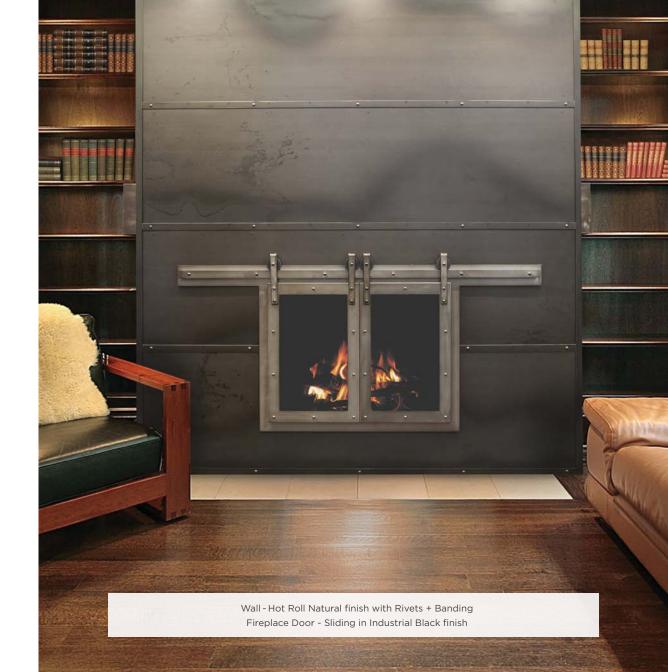

#### **Finishes**

Available in a variety of finishes and options

Shelves - Hot Roll Natural finish Cabinets Doors - Antique Grey finish + Salon Wood