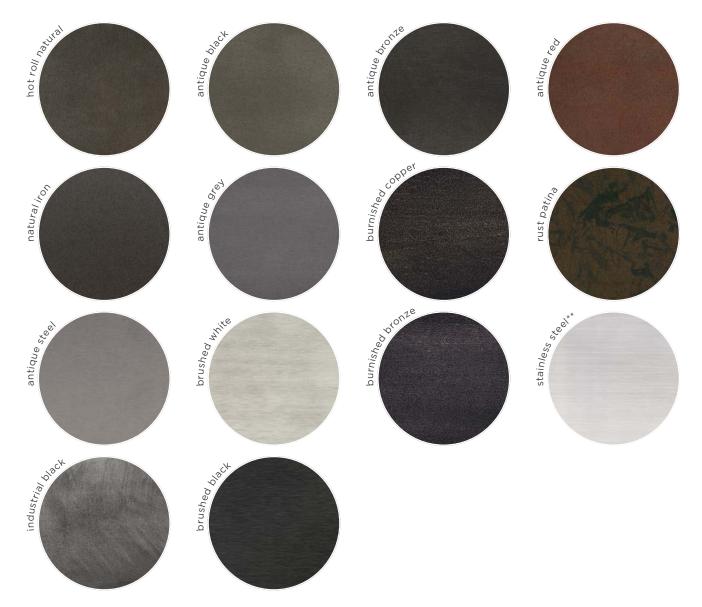

## Standard Powder Coat Options Our powder coat process offers a durable, lasting finish.

## Premium Powder Coat Options\*

Our two-step hand-finished process makes each finished product unique.

The actual patterns and colorations of our hand-applied finishes may vary.

may require additional upcharge