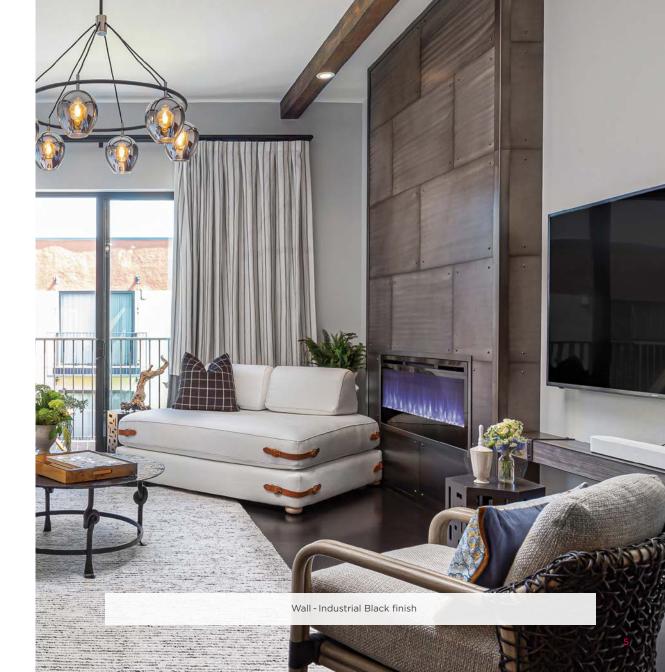

ong lines and shadows that compliment the trendy linear design. These panels can be made as narrow or as wide as the desired style.



#### Accents

Add depth & style while hiding seams between panels.



#### Customizable

Custom made to any size within 5'x10' panels



#### Over 20 Finishes

Standard or premium options (see p.22 for more)



### **Built Strong**





# Tiled Layout

Individually cut in proportion to the wall or space being covered, each tile has a precise laser cut edge, and are placed close together resulting in tight joints and clean lines.



#### Accents

Add depth & style while hiding seams between panels.



#### Customizable

Custom made to any size within 5'x10' panels



#### Over 20 Finishes

Standard or premium options (see p.22 for more)



### Built Strong





## Vertical Layout

Visually heighten the feel of the room with our clean vertical design.

The rich texture of our powdercoat and handfinished premium finishes reduce the need for additional artwork.



#### Accents

Add depth & style while hiding seams between panels.



#### Customizable

Custom made to any size within 5'x10' panels



#### Over 20 Finishes

Standard or premium options (see p.22 for more)



### **Built Strong**





## Four-Panel Layout

Make a statement with the smooth, clean look of our four panel design.

Each wall is strategically designed by our C.A.D. team to best fit your room and setting.



#### Accents

Add depth & style while hiding seams between panels.



### Customizable

Custom made to any size within 5'x10' panels



#### Over 20 Finishes

Standard