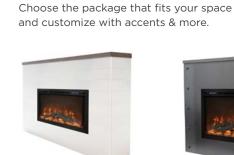

## Fireplace Build-Out Kits

Looking to add a fireplace to your room, but don't have an existing chimney or fireplace? Look no further than our Build-out Kits. Choose from four pre-designed kits, each offering unique features and accents. Want to order a custom size, remove a shadow box, or use your own non-vented firebox? All of this is possible and more with Stoll's Build-out Kits.

## Put a fireplace almost anywhere!

Fireplace Cabinet

Choose from one of our pre-designed package sizes, or provide custom specifications.

Facing / Surround

Pick your own color to perfectly accent your living space.