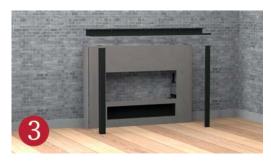

## Fireplace Build-Out Kits

Looking to add a fireplace to your room, but don't have an existing chimney or fireplace? Look no further than our Build-out Kits. Choose from four pre-designed kits, each offering unique features and accents. Want to order a custom size, remove a shadow box, or use your own non-vented firebox? All of this is possible and more with Stoll's Build-out Kits.

#### Customizable

4 standard packages available, or customize your own.

#### Finishes & Inserts

Choose from a variety of finishes, accents (*finishes p.22*)

## Put a fireplace almost anywhere!

Fireplace Cabinet

Choose from one of our pre-designed package sizes, or provide custom specifications.

Facing / Surround

Pick your own color to perfectly accent your living space.

**Available in 4 Packages** 

Cottageville

Rockville

Accents & More!

Each kit features unique accents: Shelves, shadow boxes, corner posts, and additional accents to suite your style.

Choose a Fireplace

Choose from one of our electric fireplaces, or provide your own electric/non-vented fireplace.