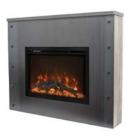

## Fireplace Build-Out Kits

Looking to add a fireplace to your room, but don't have an existing chimney or fireplace? Look no further than our Build-out Kits. Choose from four pre-designed kits, each offering unique features and accents. Want to order a custom size, remove a shadow box, or use your own non-vented firebox? All of this is possible and more with Stoll's Build-out Kits.

**Available in 4 Packages** 

Cottageville

Rockville

Accents & More!

Each kit features unique accents: Shelves, shadow boxes, corner posts, and additional accents to suite your style.

Choose a Fireplace

Choose from one of our electric fireplaces, or provide your own electric/non-vented fireplace.