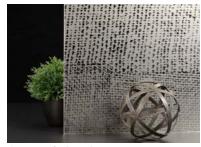

## Porcelain Panels

Porcelain tiles encased with a thin metal frame make this modern wall unique.

The textured porcelain provides a look that sets it apart from many glass and metal styles.

### 3 Elegant Porcelain Options

Fabric-like textures with metal tones

#### Customizable

Custom made to any size within 5'x5' panels

#### Finishes

Frames available in select powdercoated options

#### **Built Strong**

Aluminum frame encases the porcelain panels for added strength and protection