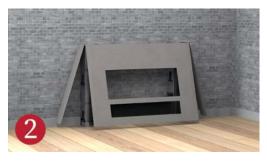

## Shelves

Floating shelves are a popular décor concept, and no one does it as well as Stoll. Our endless design and color options, combined with our simple installation, make our metal shelves the perfect accent to any room.

### Simple Installation

Two-piece construction allows for quick and easy installation.