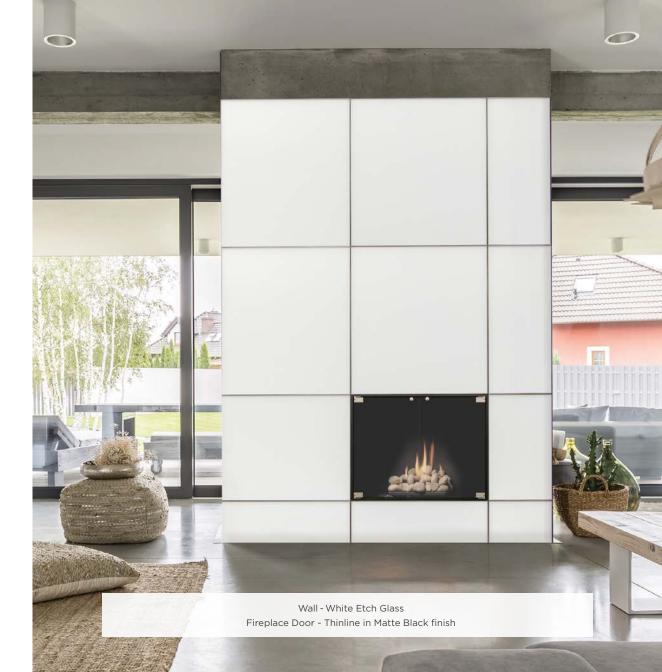

## Horizontal Layout

Our horizontal panels create strong lines and shadows that compliment the trendy linear design. These panels can be made as narrow or as wide as the desired style.

# Tiled Layout

Individually cut in proportion to the wall or space being covered, each tile has a precise laser cut edge, and are placed close together resulting in tight joints and clean lines.

## Vertical Layout

Visually heighten the feel of the room with our clean vertical design.

The rich texture of our powdercoat and handfinished premium finishes reduce the need for additional artwork.

## Four-Panel Layout

Make a statement with the smooth, clean look of our four panel design.

Each wall is strategically designed by our C.A.D. team to best fit your room and setting.