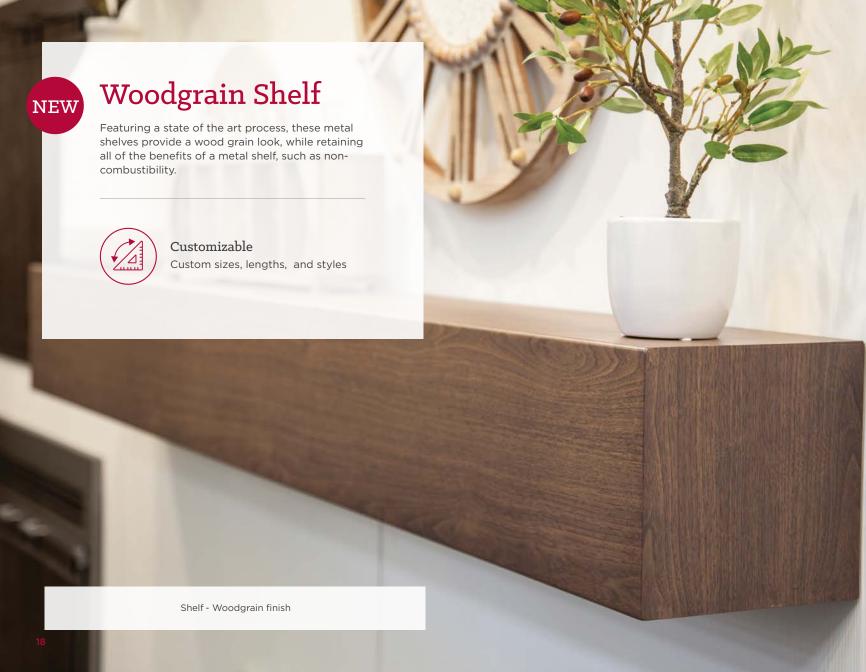

asy installation.



#### Customizable

Custom sizes, lengths, and styles



#### **Finishes**

Available in a variety of finishes and options



Shelves - Hot Roll Natural finish Cabinets Doors - Antique Grey finish + Salon Wood

## **Decorative Banding**

Choose from 3 of our banding styles. Accented with rivets or our two-step hammering process, our hand-crafted banding wraps around and enhances the beauty of your shelf.







Blacksmith

Aged Iron

Old World

## **Decorative Brackets**

Highlight your shelf with one of our faux support brackets. These brackets are conveniently attached to the shelf, and do not require wall anchoring.



Square Industrial

## **Bluetooth Package**

Features LED lighting and bluetooth speaker options.



LED Lighting & Speaker



Led Lighting only







## **Transitional Shelf**

Adding the rustic beauty of wood inserts to our existing metal shelf creates a transitional style that combines rustic and traditional together.

Works in a large variety of decor settings.



#### Customizable

Custom sizes, lengths, and styles



#### Finishes & Inserts

Choose from a variety of finishes, accents and even wood inserts (metal finishes, p.22)



Engadina



Espresso



Salon

Shelf - Antique Grey finish + Salon Wood Insert Wall Panels - Antique Steel finish





## Fireplace Build-Out Kits

Looking to add a fireplace to your room, but don't have an existing chimney or fireplace? Look no further than our Build-out Kits. Choose from four pre-designed kits, each offering unique features and accents. Want to order a custom size, remove a shadow box