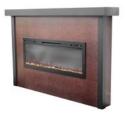

**Available in 4 Packages** 

Cottageville

Rockville

Accents & More!

Each kit features unique accents: Shelves, shadow boxes, corner posts, and additional accents to suite your style.

Choose a Fireplace

Choose from one of our electric fireplaces, or provide your own electric/non-vented fireplace.

Summit

Williamston