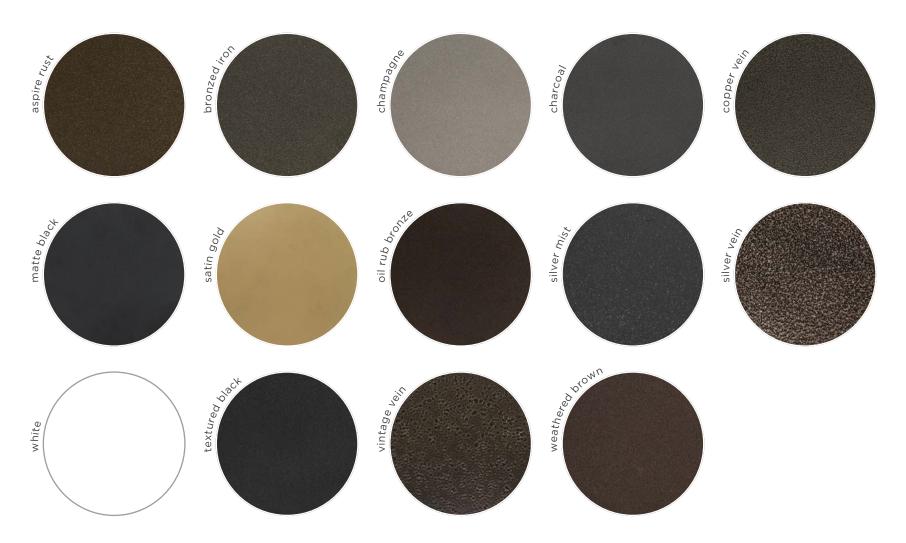

## Standard Powder Coat Options Our powder coat process offers a durable, lasting finish.

## Premium Powder Coat Options\*

Our two-step hand-finished process makes each finished product unique.

The actual patterns and colorations of our hand-applied finishes may vary.

may require additional upcharge