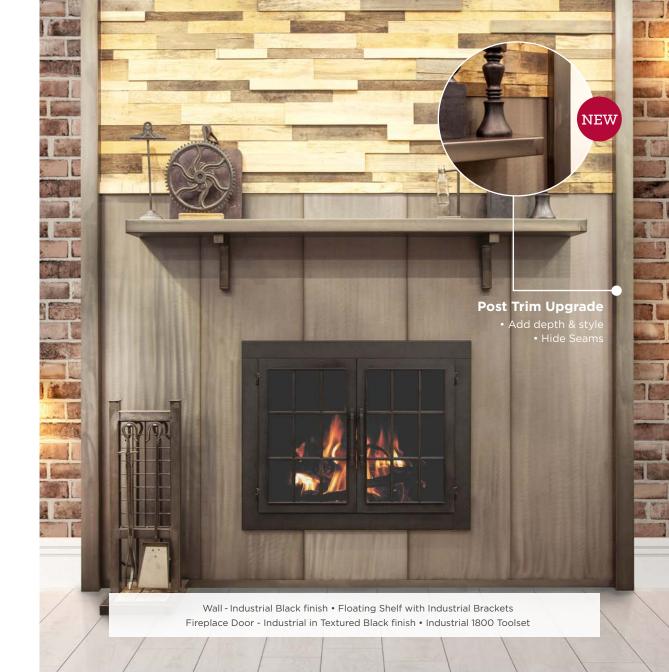

#### Accents

Add depth & style while hiding seams between panels.

## Shelves

Floating shelves are a popular décor concept, and no one does it as well as Stoll. Our endless design and color options, combined with our simple installation, make our metal shelves the perfect accent to any room.

Our shelves are non-combustible, and provide protection for your entertainment center, while accenting your fireplace setting. Use our stainless steel shelves to add a modern, contemporary touch to your room, or for all outdoor applications.

#### **Finishes**

Available in a variety of finishes and options

Shelves - Hot Roll Natural finish Cabinets Doors - Antique Grey finish + Salon Wood