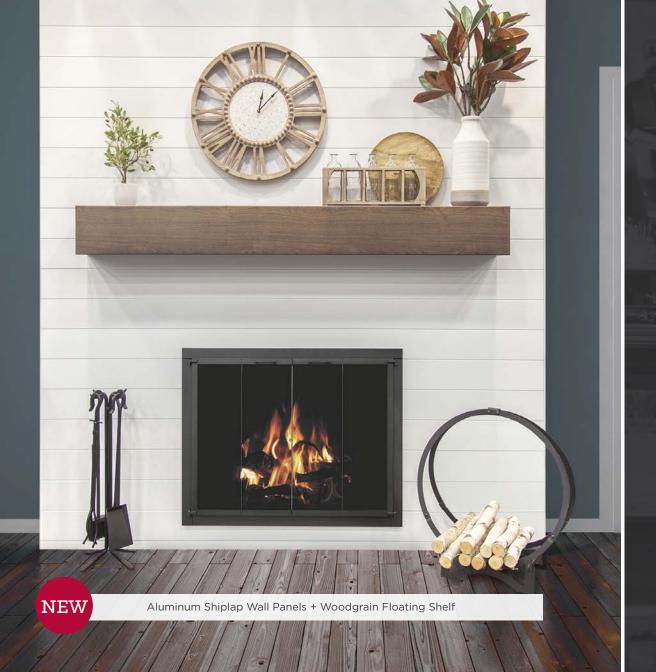

# Aluminum Shiplap

A non-combustible metal solution for the extremely popular wooden shiplap look.

Other benefits include weather resistance for outdoor applications, and ease of install!

#### Customizable

5" panels, custom made to your desired width

#### Over 20 Finishes

Standard or premium options (see p.22 for more)

#### **Built Strong**