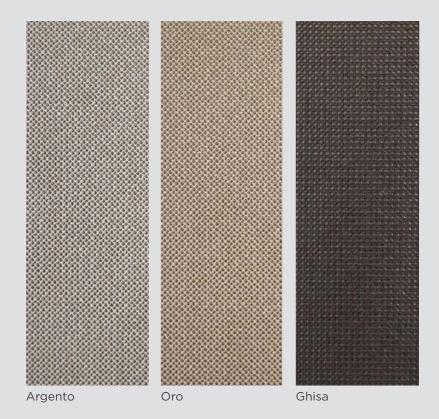

## Standard Powder Coat Options Our powder coat process offers a durable, lasting finish.

## Premium Powder Coat Options\*

Our two-step hand-finished process makes each finished product unique.

The actual patterns and colorations of our hand-applied finishes may vary.

may require additional upcharge