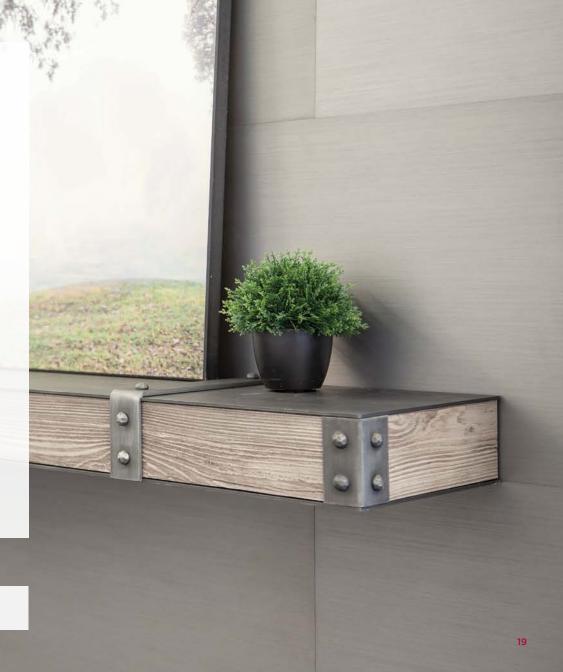

## Shelves

Floating shelves are a popular décor concept, and no one does it as well as Stoll. Our endless design and color options, combined with our simple installation, make our metal shelves the perfect accent to any room.

Our shelves are non-combustible, and provide protection for your entertainment center, while accenting your fireplace setting. Use our stainless steel shelves to add a modern, contemporary touch to your room, or for all outdoor applications.

### Non-Combustible

Can go over fireplaces, stoves or just about anywhere!

### Simple Installation

Two-piece construction allows for quick and easy installation.

#### Customizable

Custom sizes, lengths, and styles

#### **Finishes**

Available in a variety of finishes and options

Shelves - Hot Roll Natural finish Cabinets Doors - Antique Grey finish + Salon Wood