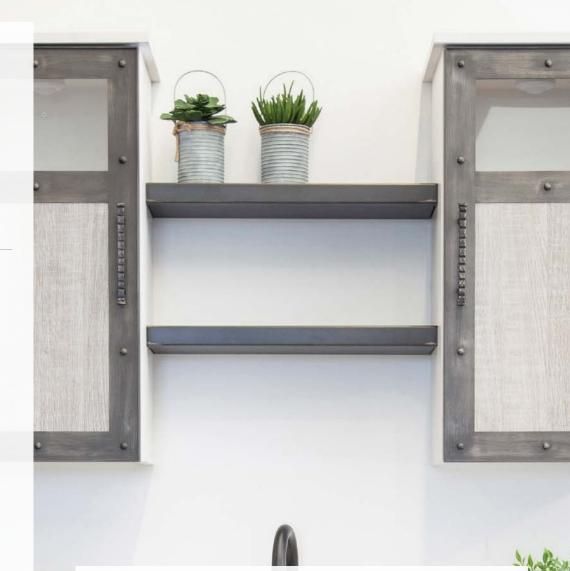

Stoll Industries was formed after a lasting and successful tenure in the fireplace industry. Using their expertise in metal works, Stoll Fireplace, Inc. decided to broaden their custom metal designs to feature cabinets, walls, doors, drawers and backsplashes.

## Shelves

Floating shelves are a popular décor concept, and no one does it as well as Stoll. Our endless design and color options, combined with our simple installation, make our metal shelves the perfect accent to any room.

Our shelves are non-combustible, and provide protection for your entertainment center, while accenting your fireplace setting. Use our stainless steel shelves to add a modern, contemporary touch to your room, or for all outdoor applications.