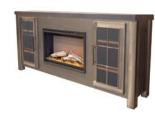

**Available in 4 Packages** 

Cottageville

Rockville

Accents & More!

Each kit features unique accents: Shelves, shadow boxes, corner posts, and additional accents to suite your style.

Choose a Fireplace

Choose from one of our electric fireplaces, or provide your own electric/non-vented fireplace.

Summit

Williamston