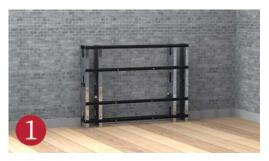

## Shelves

Floating shelves are a popular décor concept, and no one does it as well as Stoll. Our endless design and color options, combined with our simple installation, make our metal shelves the perfect accent to any room.

Our shelves are non-combustible, and provide protection for your entertainment center, while accenting your fireplace setting. Use our stainless steel shelves to add a modern, contemporary touch to your room, or for all outdoor applications.