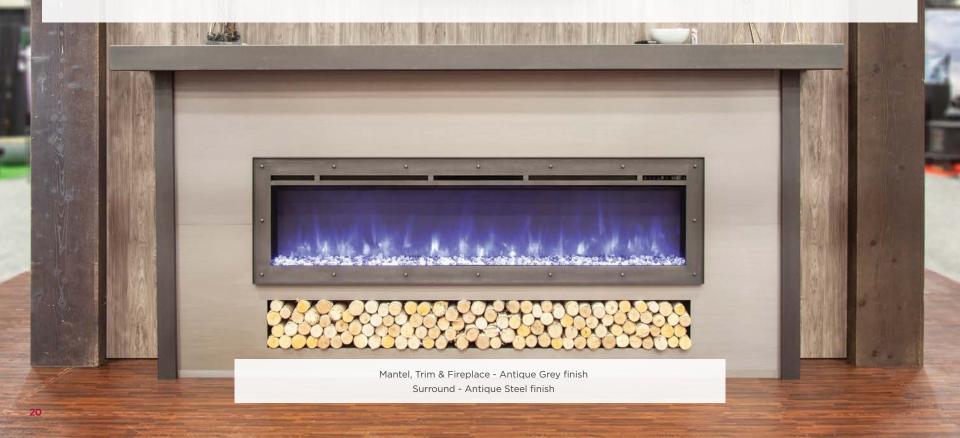

## Fireplace Build-Out Kits

Looking to add a fireplace to your room, but don't have an existing chimney or fireplace? Look no further than our Build-out Kits. Choose from four pre-designed kits, each offering unique features and accents. Want to order a custom size, remove a shadow box, or use your own non-vented firebox? All of this is possible and more with Stoll's Build-out Kits.

#### Customizable

4 standard packages available, or customize your own.

#### Finishes & Inserts

Choose from a variety of finishes, accents (*finishes p.22*)

## Put a fireplace almost anywhere!

Fireplace Cabinet

Choose from one of our pre-designed package sizes, or provide custom specifications.

Facing / Surround

Pick your own color to perfectly accent your living space.

**Available in 4 Packages** 

Cottageville

Rockville

Accents & More!

Each kit features unique accents: Shelves, shadow boxes, corner posts, and additional accents to suite your style.

Choose a Fireplace

Choose from one of our electric fireplaces, or provide your own electric/non-vented fireplace.