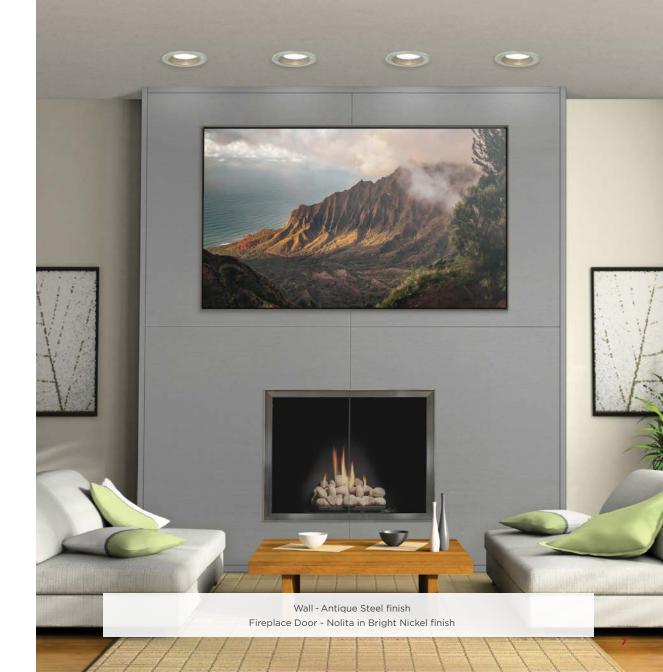

#### **Finishes**

Available in a variety of finishes and options

Shelves - Hot Roll Natural finish Cabinets Doors - Antique Grey finish + Salon Wood