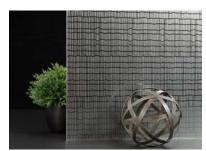

# Tiled Layout

Individually cut in proportion to the wall or space being covered, each tile has a precise laser cut edge, and are placed close together resulting in tight joints and clean lines.

#### Accents

Add depth & style while hiding seams between panels.

#### Customizable

Custom made to any size within 5'x10' panels

#### Over 20 Finishes

Standard or premium options (see p.22 for more)

### Built Strong