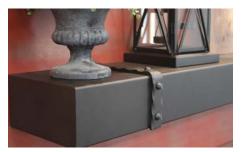

## **Decorative Banding**

Choose from 3 of our banding styles. Accented with rivets or our two-step hammering process, our hand-crafted banding wraps around and enhances the beauty of your shelf.

Blacksmith

Aged Iron

Old World