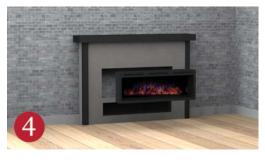

## Fireplace Build-Out Kits

Looking to add a fireplace to your room, but don't have an existing chimney or fireplace? Look no further than our Build-out Kits. Choose from four pre-designed kits, each offering unique features and accents. Want to order a custom size, remove a shadow box, or use your own non-vented firebox? All of this is possible and more with Stoll's Build-out Kits.

#### Customizable

4 standard packages available, or customize your own.

#### Finishes & Inserts

Choose from a variety of finishes, accents (*finishes p.22*)

## Put a fireplace almost anywhere!

Fireplace Cabinet

Choose from one of our pre-designed package sizes, or provide custom specifications.

Facing / Surround

Pick your own color to perfectly accent your living space.

**Available in 4 Packages** 

Cottageville

Rockville

Accents & More!

Each kit features unique accents: Shelves, shadow boxes, corner posts, and additional accents to suite your style.

Choose a Fireplace

Choose from one of our electric fireplaces, or provide your own electric/non-vented fireplace.