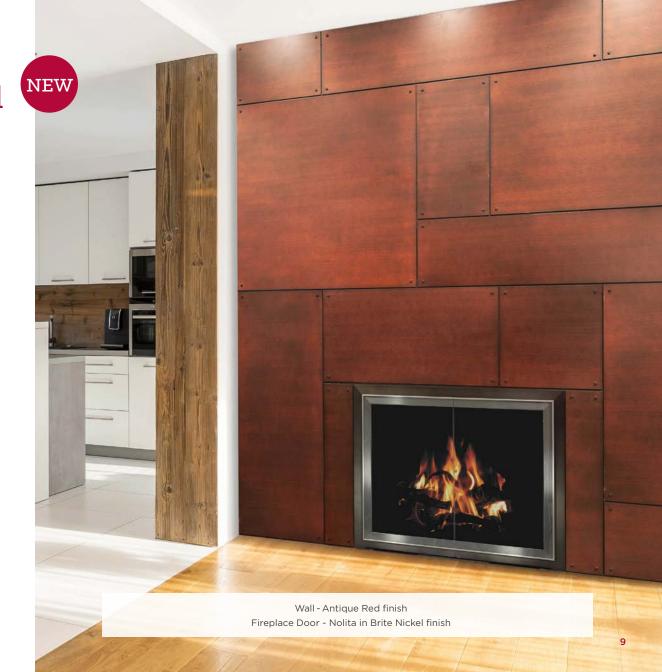

## Horizontal Layout

Our horizontal panels create strong lines and shadows that compliment the trendy linear design. These panels can be made as narrow or as wide as the desired style.

#### Accents

Add depth & style while hiding seams between panels.

#### Customizable

Custom made to any size within 5'x10' panels

#### Over 20 Finishes

Standard or premium options (see p.22 for more)

### **Built Strong**