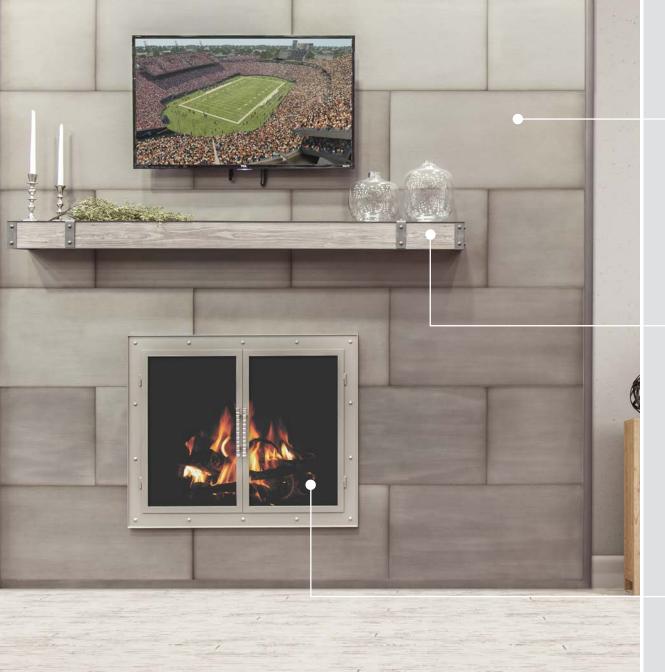

## Shelves

Floating shelves are a popular décor concept, and no one does it as well as Stoll. Our endless design and color options, combined with our simple installation, make our metal shelves the perfect accent to any room.

Our shelves are non-combustible, and provide protection for your entertainment center, while accenting your fireplace setting. Use our stainless steel shelves to add a modern, contemporary touch to your room, or for all outdoor applications.

#### **Finishes**

Available in a variety of finishes and options

Shelves - Hot Roll Natural finish Cabinets Doors - Antique Grey finish + Salon Wood