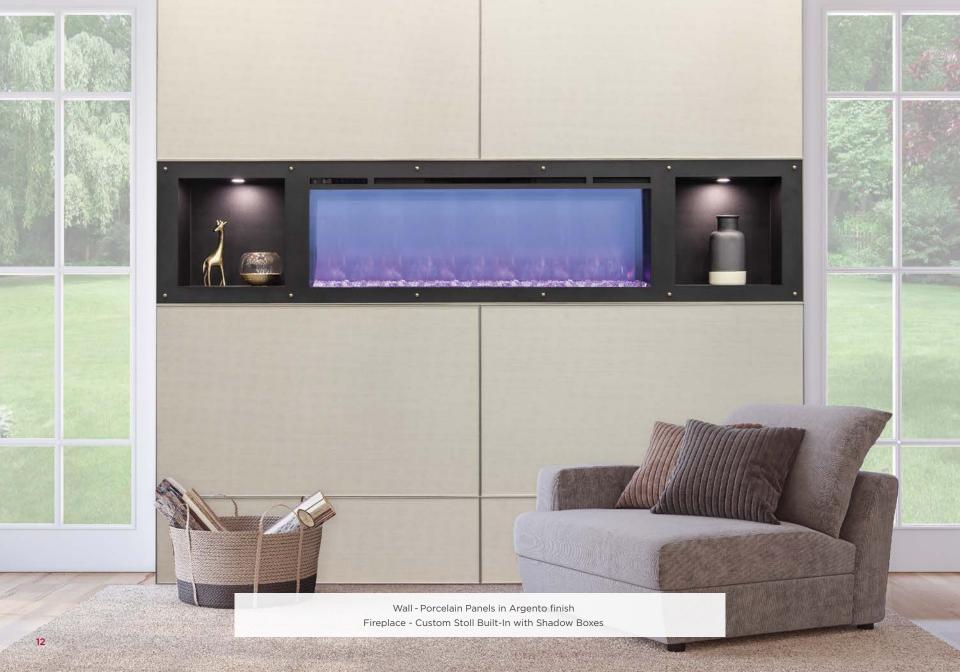

## Porcelain Panels

Porcelain tiles encased with a thin metal frame make this modern wall unique.

The textured porcelain provides a look that sets it apart from many glass and metal styles.

### 3 Elegant Porcelain Options

Fabric-like textures with metal tones

#### Customizable

Custom made to any size within 5'x5' panels

#### Finishes

Frames available in select powdercoated options

#### **Built Strong**

Aluminum frame encases the porcelain panels for added strength and protection