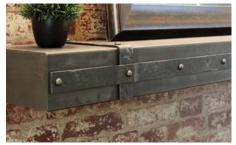

## **Decorative Banding**

Choose from 3 of our banding styles. Accented with rivets or our two-step hammering process, our hand-crafted banding wraps around and enhances the beauty of your shelf.

Blacksmith

Aged Iron

Old World