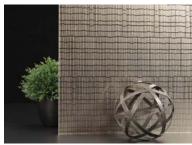

## Horizontal Layout

Our horizontal panels create strong lines and shadows that compliment the trendy linear design. These panels can be made as narrow or as wide as the desired style.

#### Accents

Add depth & style while hiding seams between panels.

#### Customizable

Custom made to any size within 5'x10' panels

#### Over 20 Finishes

Standard or premium options (see p.22 for more)

### **Built Strong**