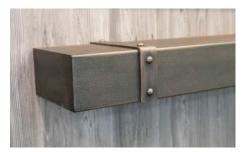

## **Decorative Banding**

Choose from 3 of our banding styles. Accented with rivets or our two-step hammering process, our hand-crafted banding wraps around and enhances the beauty of your shelf.

Blacksmith

Aged Iron

Old World